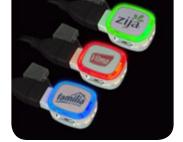

#### Colors

Body Color: White, gloss finish ABS plastic.

**LED Illuminated Trim Options:** Blue, Green, Red, Orange, Yellow, Purple, Pink, Clear White

Call for optional Micro SD Memory Card current market rates.

Illuminated LED Trim

Dual Port USB HUB