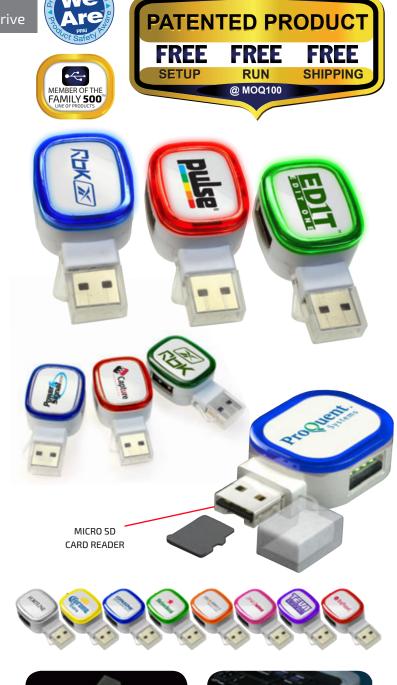

# HUB-500

2 Port HUB + Micro SD Card Reader + USB Drive

## 3 in 1 Unique Tech Accessory

Combines the functionality of a Dual Port USB Hub with a Micro SD Card Reader. HUB-500 can be ordered with an optional SD Micro Memory Card. With Micro SD Card installed the unit functions as a combo USB Drive + HUB.

### Specifications:

Illuminated LOGO Trim

2 Standard USB 2.0 Ports; 1 USB Connector

1 Micro SD Card Reader

Unit Dimensions: 2" x 1" x .63" Weight 0.8 oz.

Imprint: .75" x .63"; Pad, Full Color, Dome, PVC

Package: Poly-bag

#### Colors

Body Color: White, gloss finish ABS plastic.

**LED Illuminated Trim Options:** Blue, Green, Red, Orange, Yellow, Purple, Pink, Clear White

Call for optional Micro SD Memory Card current market rates.

Illuminated LED Trim

Dual Port USB HUB