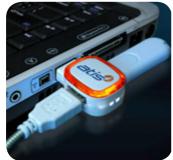

## 3 in 1 Unique Tech Accessory

Combines the functionality of a Dual Port USB Hub with a Micro SD Card Reader. HUB-500 can be ordered with an optional SD Micro Memory Card. With Micro SD Card installed the unit functions as a combo USB Drive + HUB.

Call for optional Micro SD Memory Card current market rates.

Illuminated LED Trim

Dual Port USB HUB